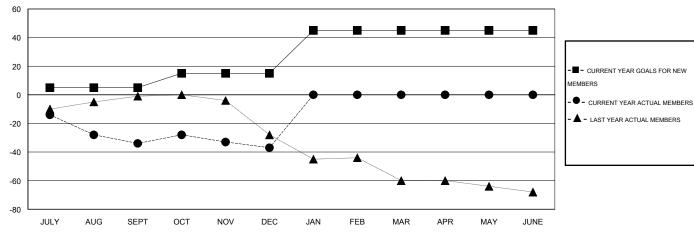

#### GOALS AND ACTUAL MEMBERS CUMULATIVE

| DROPPED CLUBS: 1  DROPPED MEMBERS |               | 14 CLUBS OF 35 ADDED 1 OR MORE<br>NEW MEMBERS |                                       | 0 (78.63%)<br>3 (21.37%) |
|-----------------------------------|---------------|-----------------------------------------------|---------------------------------------|--------------------------|
| DECEASED  CLUB CANCELLED  OTHER   | 8<br>13<br>53 | CLICK HERE FOR HEALTH ASSESSMENT DATA         | FAMILY UNIT MEMBERS HEAD OF HOUSEHOLD | 146<br>70                |
| TOTAL                             | 74            |                                               | NON-HEAD OF HOUSEHOLD                 | 76                       |