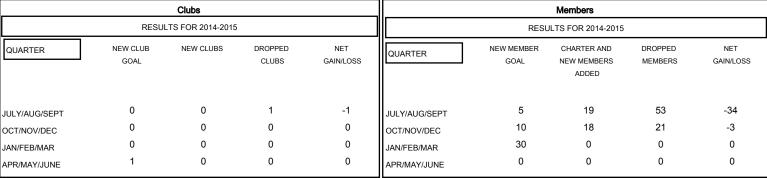

## MONTHLY MEMBERSHIP PROGRESS REPORT

### District 3 A

Results as of: 12/31/2014

# HAL GRIFFIN LOCATION OKLAHOMA GMT CA 1



### GOALS AND ACTUAL NEW CLUBS CUMULATIVE



#### GOALS AND ACTUAL MEMBERS CUMULATIVE



| DROPPED CLUBS: 1  DROPPED MEMBERS |               | 14 CLUBS OF 35 ADDED 1 OR MORE<br>NEW MEMBERS |                                       | 0 (78.63%)<br>3 (21.37%) |
|-----------------------------------|---------------|-----------------------------------------------|---------------------------------------|--------------------------|
| DECEASED  CLUB CANCELLED  OTHER   | 8<br>13<br>53 | CLICK HERE FOR HEALTH ASSESSMENT DATA         | FAMILY UNIT MEMBERS HEAD OF HOUSEHOLD | 146<br>70                |
| TOTAL                             | 74            |                                               | NON-HEAD OF HOUSEHOLD                 | 76                       |